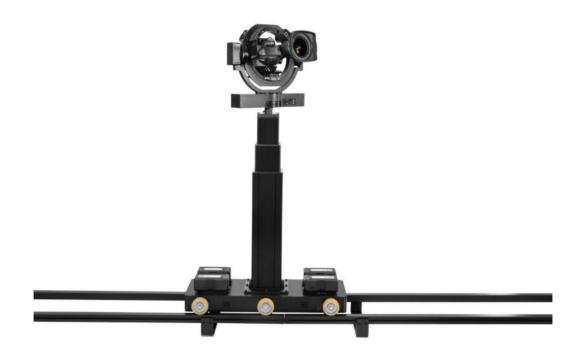

# **RCS LiftCam big**

#### A new dimension for rail cameras

The RCS LiftCam big is the big brother of the LiftCam small. The lifting column is larger, which means it offers a longer upward travel range. The larger width offers greater stability and has been designed especially to ensure smooth, soft camera movements. This means it is perfect for use in studio environments. The rails can be integrated easily into a studio setting and adapted to the rooms. What's more, the size of the lifting column also provides those wow effects that are often missed with rail camera images. So set the stage for your studio or event with our automated LiftCam big.

# Technical data – RCS LiftCam big

- Top speed of 16.2 km/h (4.5 m/s) (higher speeds available on request)
- End points can be programmed using software
- Position monitoring via onscreen displays
- Automated movements possible
- Cable or battery operation possible
- Maximum operating time per battery charge 3-4 h
- Maximum camera weight 16 kg
- Suitable for large broadcast cameras and film cameras
- Operating temperature from -20  $^\circ$  to + 45  $^\circ$  in snow and rain
- 3 or 2 axis gyro-stabilized remote head
- · Lifting column with 120 cm elevation height (other heights available on request)
- Maximum lifting speed of 10 cm per second
- 4k on demand
- · Augmented reality or Virtual reality available on request

## Technical data – rail

- Size 40 cm width x 12 cm height (black anodised)
- Weight 4 kg per metre
- Standard lengths 2 m / 1 m / 50 cm (special lengths possible)
- Can be mounted standing or hanging

RemoteCamSystems GmbH Industriestrasse 15 CH - 8355 Aadorf