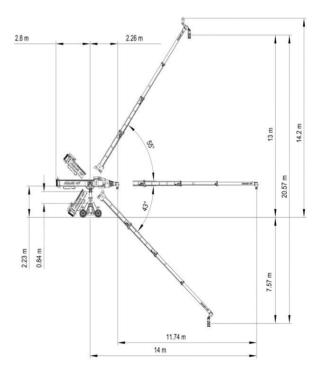

## Technical data camera crane Scorpio 45'

- Optic height: 14.2 m
- Arm length forward: 14 m
- Arm length backwards: 2.8 m
- Weight of crane without weights: 1400 kg
- Weight crane with weights: 2200 kg
- Telescoping speed of 2.6 m/s
- Power supply: 220 V / 30 A, 110 V / 30 A or 6 kW power generator
- Maximum load capacity: 70 kg
- Dolly size: 180 x 156 cm
- · 3- or 2-axis gyro-stabilized remote head
- Suitable for large broadcast cameras and film cameras