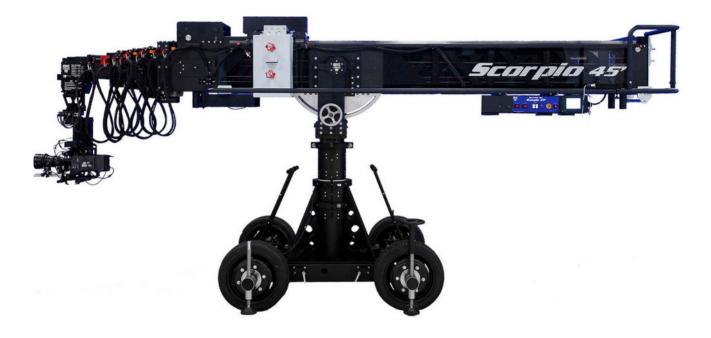

## Camera Cran Scorpio 45'

## High up with the telescopic crane

The Scorpio 45' convinces with many technical features. The camera system has an advanced control system that gives the cameraman precise and intuitive control over the crane movements. The attached control box provides relevant data on range, optic height, and the pan and tilt angle, while the counterweight system ensures the perfect balance. This professional crane is ideal for outdoors and indoors.