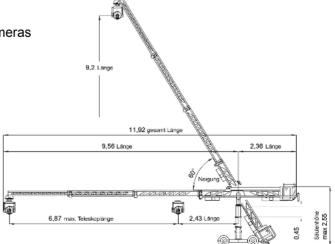

## **Technical data TelescopicCrane Supertechno 30**

Maximum length extended: 12 m
Minimum length retracted: 4.8 m
Back length of the arm: 2.4 m

Telescope range: 7 mMaximum height: 9.2 m

Maximum telescope speed: 1.5 m / s
Power supply: 220 or 110 volts

· Maximum load: 35 kg

• Automatic compensator in horizontal and vertical movements

· Smooth movements at any speed

• Telescopic arm movement noise reduction system

· Mechanical lift for the telescopic column

• Total weight: 1200 kg

3- or 2-axis gyro-stabilized remote head Suitable for large broadcast cameras and film cameras