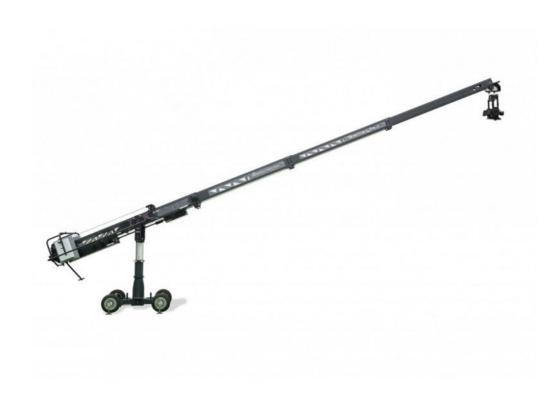

## **TelesopicCrane Supertechno 30**

## Simple control with maximum flexibility

Precision and speed are just two of the advantages of the TelescopicCrane. The camera system is ready for use in just a few simple steps. Thanks to the telescopicarm and a 2- or 3-axis remotehead, every shot is filmed from the optimal angle. The ideal partner for every event.

## TelescopicCrane Supertechno 30

RemoteCamSystems Datasheet