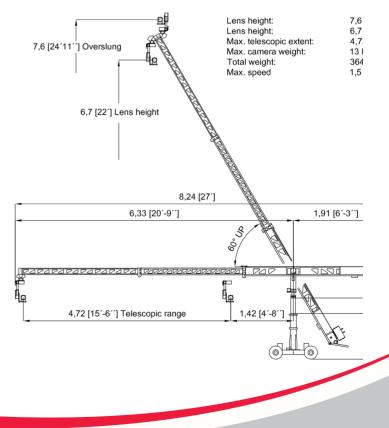

### Technical specifications TeleskopicCrane Techno 22+

- Maximum length extended: 8.24 m
- Minimum length retracted: 3.52 m
- Back length of the arm: 1.91 m
- Telescope range: 4.72 m
- Maximum height: 6.7 m
- Maximum telescope speed: 1.5 m/s
- Power supply: 220 or 110 volts
- · Automatic compensator in horizontal and vertical movements
- · Smooth movements at any speed
- Telescopic arm movement noise reduction system
- Mechanical lift for the telescopic column
- Total weight: 364 kg
- · 3-or 2-axis gyro-stabilized remotehead
- Suitable for large broadcast cameras and film cameras