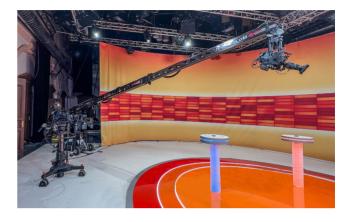

## **TelescopicCrane Techno 22**

### The precise lightweight crane

An allrounder that not only makes a good trap in tight spaces. Thanks to the optics height and a telescope travel of 4.7 meters, the TelescopicCrane is suitable for every situation. Another plus point of the TelescopicCrane Techno 22+ is that it is effortless to set up and operate.