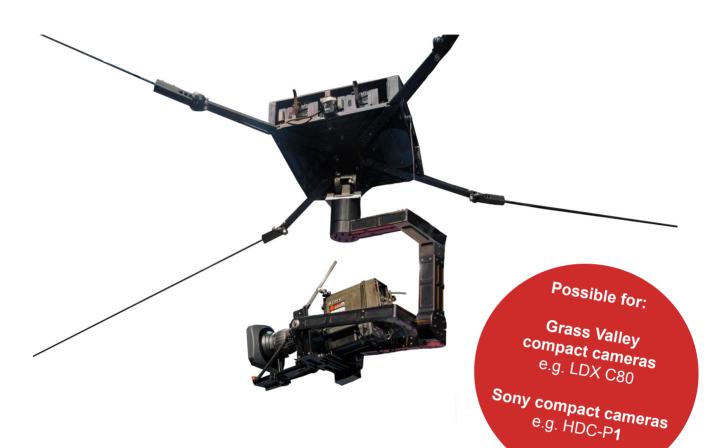

## **RCS 4SKYlite**

#### Lightweight and affordable suspension system

This innovative camera system combines the proven performance of 4SKY with an even lighter design. The 4SKYlite is ideal for use in smaller venues, offering an extended flight range, increased reliability, and all at lower costs. Whether it's for stunning shots or smooth operation, with 4SKYlite you're setting new standards.

### **Technical Specifications RCS 4SKYlite**

- Flight range: 120 m x 120 m
- Dual winding: 250 m x 250 m
- Maximum speed: 6.1 m/s (22 km/h)
- Drive unit dimensions: 69 x 38 x 36 cm
- Weight: 22 kg
- New Omnicam4Sky suspension technology
- Stabilized camera head
- Remote control: OCP camera control panel
- 4 winches and 4 pulleys
- Control station

### Technical Specifications of the camera head

- 4 stabilized axes
- · Camera head with active electronic stabilizer
- Maximum speed up to 6.1 m/s (22 km/h)
- Pan, tilt, Dutch roll, zoom, focus & aperture (RCP003)
- 4K, HD-SDI, data, camera control via fiber optic